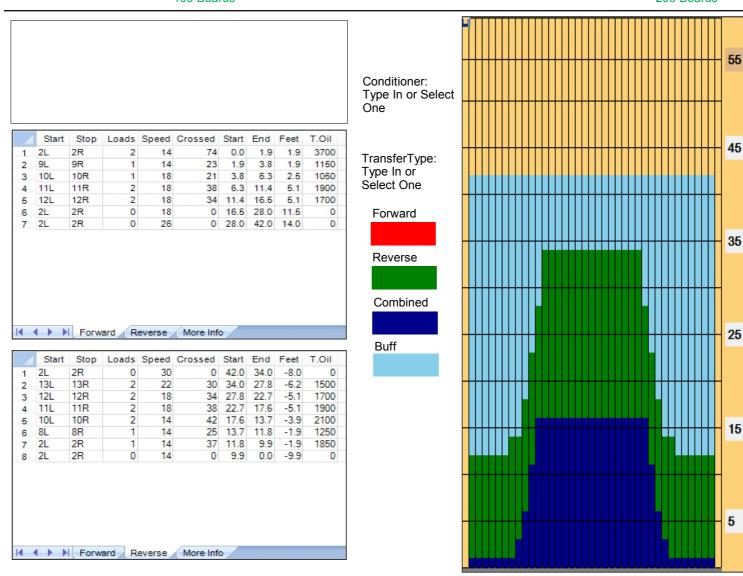

## Czech open 2012\_1

Oil Per Board: 50 uL Oil Pattern Distance: 42 Feet Volume Oil Total: 19.8 mL Total Boards Crossed: 396 Boards

Forward Oil Total: 9.5 mL Reverse Oil Total: 10.3 mL 190 Boards 206 Boards