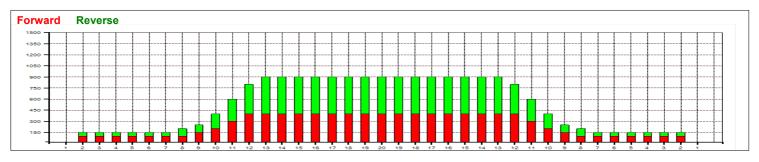

Arrow Zone Ratios

| Item       | 2-5L:16L-20 | 6-10L:16:-20 | 11-15L:16L-20 | 16L-20:20-16R | 16L-20:20-16R | 20-16R:15-11R | 20-16R:10-6R | 20-16R:5-2R |
|------------|-------------|--------------|---------------|---------------|---------------|---------------|--------------|-------------|
| ul Arrow   | 150         | 230          | 820           | 900           | 900           | 820           | 230          | 150         |
| Zone Ratio | 6           | 3.91         | 1.1           | 1             | 1             | 1.1           | 3.91         | 6           |