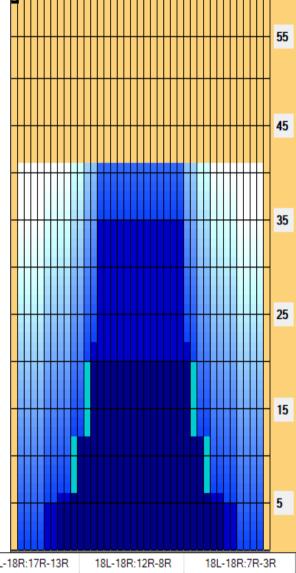

0

3250

3000

2850

1250

2900

0

| Item             | 3L-7L:18L-18R        | 8L-12L:18L-18R      | 13L-17L:18L-18R     | 18L-18R:17R-13R      | 18L-18R:12R-8R      | 18L-18R:7R-3R        |
|------------------|----------------------|---------------------|---------------------|----------------------|---------------------|----------------------|
| Description      | Outside Track:Middle | Middle Track:Middle | Inside Track:Middle | MIddle: Inside Track | Middle:Middle Track | Middle:Outside Track |
| Track Zone Ratio | 13.33                | 2.5                 | 1.04                | 1.04                 | 2.5                 | 13.33                |