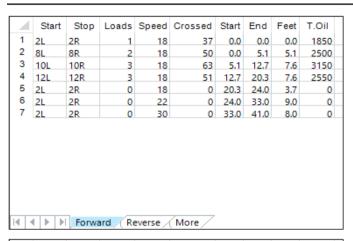

Start Stop Loads Speed Crossed Start End Feet

30

18

18

14

10

10

10

0

4

3

2

21

13L

8L

2L

2 14L

3

4 11L

5

6 6L

2R

14R

13R

11R

8R

6R

2R

0 41.0

6.2

4.8

60

57 12.1

25

58

0

35.0

22.3 12.1 -10.2

6.2 -5.9

4.8

2.0

2.0 0.0 -2.0

65 35.0 22.3 -12.7

-6.0

-1.4

-2.8

| Conditioner:      |
|-------------------|
| Type In or Select |
| One               |
| TransferType:     |
| Type In or Select |
| One               |

T.Oil

0

3250

3000

2850

1250

2900

0

| Item             | 3L-7L:18L-18R        | 8L-12L:18L-18R      | 13L-17L:18L-18R     | 18L-18R:17R-13R      | 18L-18R:12R-8R      | 18L-18R:7R-3R        |
|------------------|----------------------|---------------------|---------------------|----------------------|---------------------|----------------------|
| Description      | Outside Track:Middle | Middle Track:Middle | Inside Track:Middle | MIddle: Inside Track | Middle:Middle Track | Middle:Outside Track |
| Track Zone Ratio | 13.33                | 2.5                 | 1.04                | 1.04                 | 2.5                 | 13.33                |