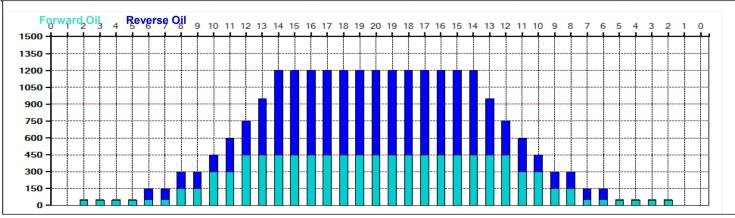

## PRASOBRANÍ 2020

Oil Pattern Distance: 41 Feet Reverse Brush Drop: 41 Feet Oil Per Board: 50 uL **Forward Oil Total:** 10.05 mL **Reverse Oil Total:** 13.25 mL **Volume Oil Total:** 23.3 mL Forward Boards Crossed: 201 Boards Reverse Boards Crossed: 265 Boards **Total Boards Crossed:** 466 Boards