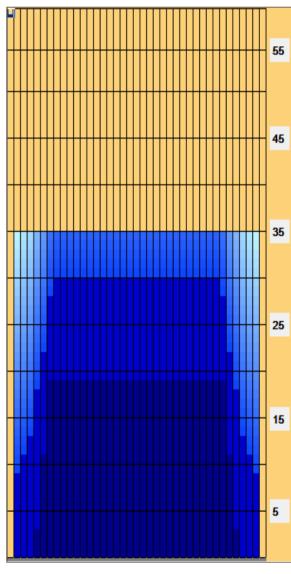

## STORM Prague Bowling Cup, 8. turnaj

Oil Pattern Distance: 35 Feet **Reverse Brush Drop:** 35 Feet Oil Per Board: 40 uL **Forward Oil Total:** 10.68 mL **Reverse Oil Total:** 13.4 mL **Volume Oil Total:** 24.08 mL Forward Boards Crossed: 267 Boards **Boards** 602 Boards **Reverse Boards Total Boards Crossed:** 