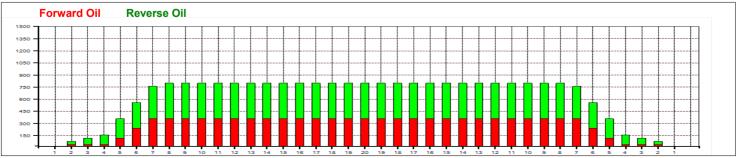

|        | Start                   | Stop                   | Loads                     | Speed                   | Crossed                  | Start                | End                  | Feet                 | T.Oil              |
|--------|-------------------------|------------------------|---------------------------|-------------------------|--------------------------|----------------------|----------------------|----------------------|--------------------|
| 1      | 2L                      | 2R                     | 1                         | 14                      | 37                       | 0.0                  | 0.0                  | 0.0                  | 1480               |
| 2      | 5L                      | 5R                     | 2                         | 14                      | 62                       | 0.0                  | 3.9                  | 3.9                  | 2480               |
| 3      | 6L                      | 6R                     | 3 18 87 3                 | 3.9                     | 11.5                     | 7.6                  | 3480                 |                      |                    |
| 4<br>5 | 7L                      | 7R                     | 3                         | 18                      | 81                       | 11.5                 | 19.1                 | 7.6                  | 3240               |
|        | 2L                      | 2R                     | 0                         | 18                      |                          | 19.1                 | 23.0                 | 3.9                  | 0                  |
| 6      | 2L                      | 2R                     | 0                         | 22                      | 0                        | 23.0                 | 28.0                 | 5.0                  | 0                  |
| 7      | 2L                      | 2R                     | 0                         | 26                      | 0                        | 28.0                 | 35.0                 | 7.0                  | 0                  |
|        |                         |                        |                           |                         |                          |                      |                      |                      |                    |
|        | <b>←→→</b>              | Forwa                  | ard Re                    | everse                  | More                     |                      |                      |                      |                    |
|        | Start                   | Stop                   |                           |                         | More Crossed             | Start                | End                  | Feet                 | T.Oil              |
| _      |                         | _                      | Loads<br>0                | Speed<br>30             | Crossed<br>0             | 35.0                 | 30.0                 | Feet<br>-5.0         | 0                  |
| 1 2    | Start                   | Stop                   | Loads<br>0                | Speed<br>30<br>18       | Crossed<br>0<br>25       | 35.0<br>30.0         |                      |                      | T.Oil<br>0<br>1000 |
| 1      | Start<br>2L             | Stop<br>2R             | Loads<br>0<br>1           | Speed<br>30             | Crossed<br>0<br>25       | 35.0                 | 30.0                 | -5.0                 | 0                  |
| 1 2    | Start<br>2L<br>8L       | Stop<br>2R<br>8R       | Loads<br>0<br>1<br>2<br>2 | Speed<br>30<br>18       | Crossed<br>0<br>25       | 35.0<br>30.0         | 30.0<br>27.5         | -5.0<br>-2.5         | 0<br>1000          |
| 1 2 3  | Start<br>2L<br>8L<br>7L | Stop<br>2R<br>8R<br>7R | Loads<br>0<br>1           | Speed<br>30<br>18<br>18 | Crossed<br>0<br>25<br>54 | 35.0<br>30.0<br>27.5 | 30.0<br>27.5<br>22.4 | -5.0<br>-2.5<br>-5.1 | 1000<br>2160       |

10

7

8

2L

2R

I ← ► ► Forward Reverse More

| C | rossed:                   | 335          |
|---|---------------------------|--------------|
|   | O 1111                    |              |
|   | Condition<br>FIRE         | er:          |
| T | FransferTy<br>Fransfer Ro | pe:<br>oller |
|   |                           |              |
|   | Forward                   |              |
|   |                           |              |
|   | Reverse                   | :            |
|   |                           |              |
|   | Combine                   | d            |
|   |                           |              |
|   | Buff                      |              |
|   |                           |              |