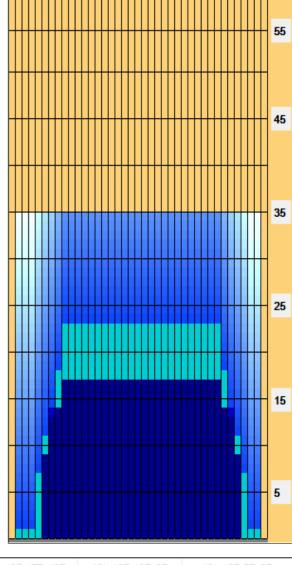

## STORM Prague Bowling cup, 2. turnaj

Oil Pattern Distance: 35 Feet Reverse Brush Drop: 35 Feet Oil Per Board: 50 uL **Forward Oil Total:** Reverse Oil Total: **Volume Oil Total:** 17.9 mL 5.5 mL 23.4 mL Forward Boards Crossed: 358 Boards **Reverse Boards C Total Boards Crossed: Boards** 468 Boards