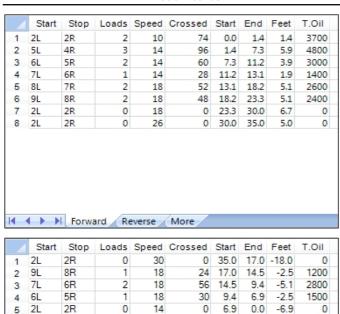

| ← → → | Forward Reverse More

| C                        | crossed:                  | 110 |  |  |  |  |
|--------------------------|---------------------------|-----|--|--|--|--|
|                          |                           |     |  |  |  |  |
| Conditioner:<br>Infinity |                           |     |  |  |  |  |
|                          | FransferTy<br>Fransfer Ro |     |  |  |  |  |
|                          | Forward                   |     |  |  |  |  |
|                          | Reverse                   |     |  |  |  |  |
|                          |                           |     |  |  |  |  |
|                          | Combine                   | d   |  |  |  |  |