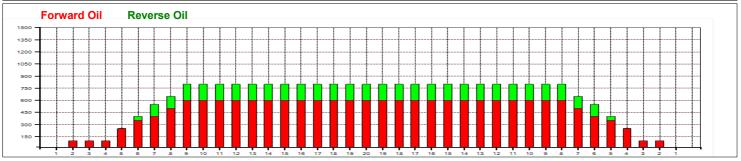

## STORM Prague Bowling cup, 2. turnaj

Oil Pattern Distance: 35 Feet Reverse Brush Drop: 35 Feet Oil Per Board: 50 uL **Forward Oil Total:** Reverse Oil Total: **Volume Oil Total:** 17.9 mL 5.5 mL 23.4 mL Forward Boards Crossed: 358 Boards **Reverse Boards C Total Boards Crossed: Boards** 468 Boards