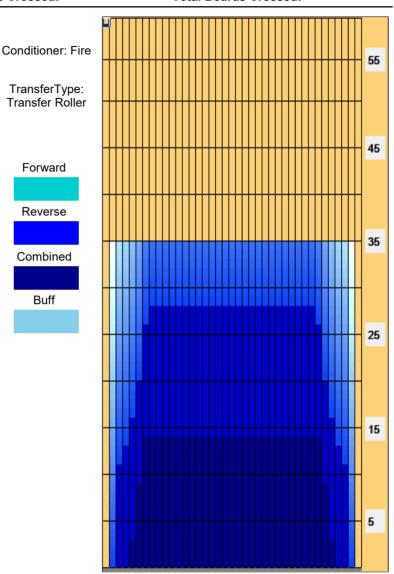

## 900 Global Sprinter a Ebonite tour - září 2016

Oil Pattern Distance: 35 Feet **Reverse Brush Drop:** 35 Feet Oil Per Board: 50 uL **Forward Oil Total:** 10.55 mL 13.35 mL 23.9 mL **Reverse Oil Total: Volume Oil Total:** Forward Boards Crossed: 211 Boards 267 Boards 478 Boards Reverse Boards Crossed: **Total Boards Crossed:** 

TransferType:

Transfer Roller

Forward

Reverse

Combined

Buff

| Item             | 3L-7L:18L-18R        | 8L-12L:18L-18R      | 13L-17L:18L-18R     | 18L-18R:17R-13R      | 18L-18R:12R-8R      | 18L-18R:7R-3R        |
|------------------|----------------------|---------------------|---------------------|----------------------|---------------------|----------------------|
| Description      | Outside Track:Middle | Middle Track:Middle | Inside Track:Middle | MIddle: Inside Track | Middle:Middle Track | Middle:Outside Track |
| Track Zone Ratio | 2.11                 | 1                   | 1                   | 1                    | 1                   | 2.11                 |