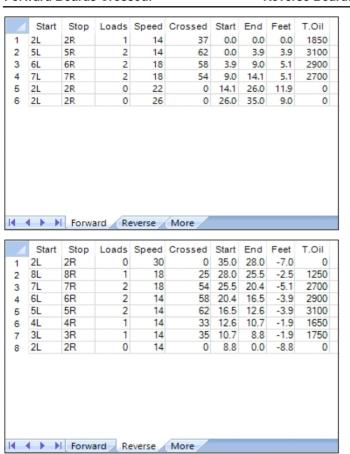

## 900 Global Sprinter a Ebonite tour - září 2016

Oil Pattern Distance: 35 Feet **Reverse Brush Drop:** 35 Feet Oil Per Board: 50 uL **Forward Oil Total:** 10.55 mL 13.35 mL 23.9 mL **Reverse Oil Total: Volume Oil Total:** Forward Boards Crossed: 211 Boards 267 Boards 478 Boards Reverse Boards Crossed: **Total Boards Crossed:** 