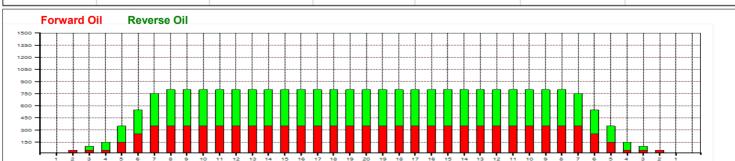

## 900 Global Sprinter a Ebonite tour - září 2016

Oil Pattern Distance: 35 Feet **Reverse Brush Drop:** 35 Feet Oil Per Board: 50 uL **Forward Oil Total:** 10.55 mL 13.35 mL 23.9 mL **Reverse Oil Total: Volume Oil Total:** Forward Boards Crossed: 211 Boards 267 Boards 478 Boards Reverse Boards Crossed: **Total Boards Crossed:** 