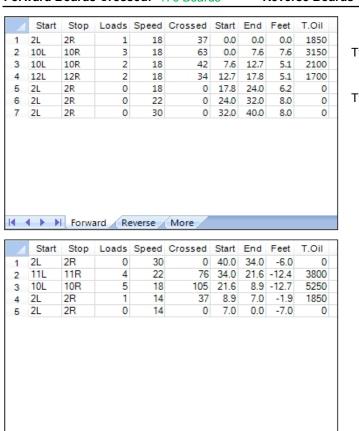

## **Kegel Recreation Series - WALL STREET - 7240**

5

Oil Pattern Distance: 40 Feet Reverse Brush Drop: Oil Per Board: 50 uL 40 Feet **Forward Oil Total:** 8.8 mL **Reverse Oil Total:** 10.9 mL **Volume Oil Total:** 19.7 mL Forward Boards Crossed: 176 Boards **Reverse Boards Crossed: Total Boards Crossed:** 218 Boards 394 Boards