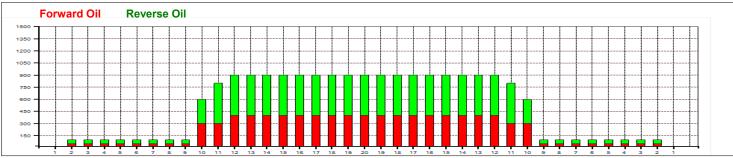

## **Kegel Recreation Series - WALL STREET - 7240**

5

Oil Pattern Distance: 40 Feet Reverse Brush Drop: Oil Per Board: 50 uL 40 Feet **Forward Oil Total:** 8.8 mL **Reverse Oil Total:** 10.9 mL **Volume Oil Total:** 19.7 mL Forward Boards Crossed: 176 Boards **Reverse Boards Crossed: Total Boards Crossed:** 218 Boards 394 Boards