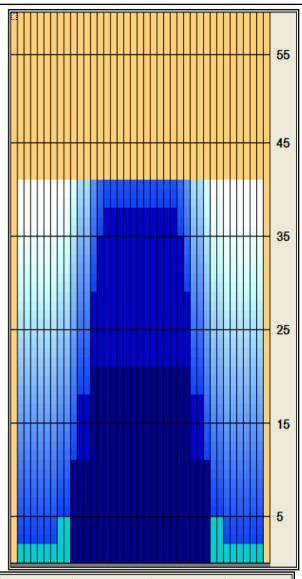

## **BBO LEIFHEIT tour (Chomutov) - 6. turnaj**

Oil Per Board: 50 uL Oil Pattern Distance: 41 Feet Volume Oil Total: 19 mL Total Boards Crossed: 380 Boards

Forward Oil Total: 9.3 mL Reverse Oil Total: 9.7 mL

Forward Boards Crossed: 186 Boards Reverse Boards Crossed: 194 Boards

Report Date 12/28/2015

Conditioner: Type In or Select One

TransferType: Type In or Select One

**Forward Oil** 

Reverse Oil

**Combined Oil** 