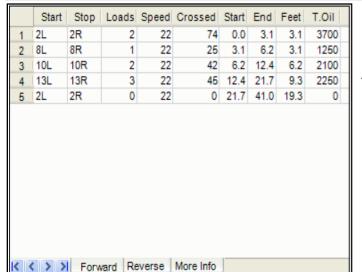

**Buff Area** 

14L 14R 2 22 26 34.9 28.7 -6.2 1300 3 13L 13R 4 18 60 28.7 18.5 -10.2 3000 11R 4 14 76 18.5 10.6 -7.9 11L 3800 10L 10R 1 10 21 10.6 9.2 -1.4 1050 6 2L 2R 0 10 0 9.2 0.0 -9.2 0 K C > > Forward Reverse More Info

Loads Speed Crossed Start End

0 41.0

11 38.0

30

22

Feet

-3.0

-3.1

38.0

34.9

T.Oil

550

Arrow Zone Ratios

Stop

0

1

2R

15R

Start

2L

2 | 15L

| Item       | 2-5L:16L-20 | 6-10L:16:-20 | 11-15L:16L-20 | 16L-20:20-16R | 16L-20:20-16R | 20-16R:15-11R | 20-16R:10-6R | 20-16R:5-2R |
|------------|-------------|--------------|---------------|---------------|---------------|---------------|--------------|-------------|
| ul Arrow   | 100         | 160          | 760           | 1000          | 1000          | 760           | 160          | 100         |
| Zone Ratio | 10          | 6.25         | 1.32          | 1             | 1             | 1.32          | 6.25         | 10          |