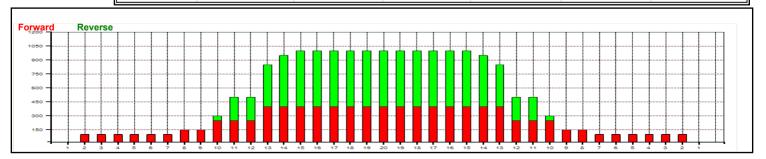

## **BBO LEIFHEIT tour (Chomutov) - 6. turnaj**

Oil Per Board: 50 uL Oil Pattern Distance: 41 Feet Volume Oil Total: 19 mL Total Boards Crossed: 380 Boards

Forward Oil Total: 9.3 mL Reverse Oil Total: 9.7 mL

Forward Boards Crossed: 186 Boards Reverse Boards Crossed: 194 Boards

Report Date 12/28/2015

Conditioner: Type In or Select One

TransferType: Type In or Select One

**Forward Oil** 

Reverse Oil

**Combined Oil** 