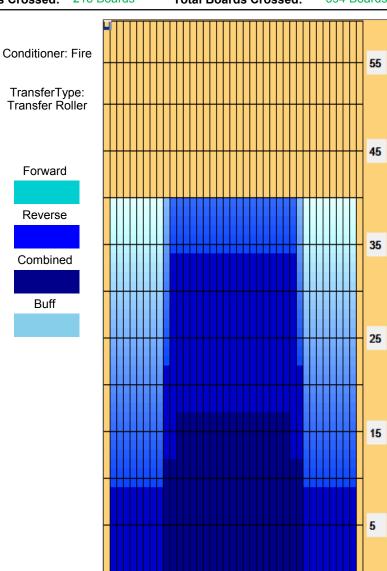

## Roto grip MBC - 6. turnaj

Oil Pattern Distance: Oil Per Board: 40 Feet Reverse Brush Drop: 40 Feet 50 uL **Forward Oil Total:** 8.8 mL **Reverse Oil Total:** 10.9 mL **Volume Oil Total:** 19.7 mL Forward Boards Crossed: 176 Boards **Reverse Boards Crossed:** 218 Boards 394 Boards **Total Boards Crossed:** 

Forward

Reverse

Combined

Buff

| 4 | Start | Stop | Loads | Speed | Crossed | Start | End  | Feet  | T.Oil |
|---|-------|------|-------|-------|---------|-------|------|-------|-------|
| 1 | 2L    | 2R   | 0     | 30    | 0       | 40.0  | 34.0 | -6.0  | 0     |
| 2 | 11L   | 11R  | 4     | 22    | 76      | 34.0  | 21.6 | -12.4 | 3800  |
| 3 | 10L   | 10R  | 5     | 18    | 105     | 21.6  | 8.9  | -12.7 | 5250  |
| 4 | 2L    | 2R   | 1     | 14    | 37      | 8.9   | 7.0  | -1.9  | 1850  |
| 5 | 2L    | 2R   | 0     | 14    | 0       | 7.0   | 0.0  | -7.0  | 0     |
|   |       |      |       |       |         |       |      |       |       |
|   |       |      |       |       |         |       |      |       |       |