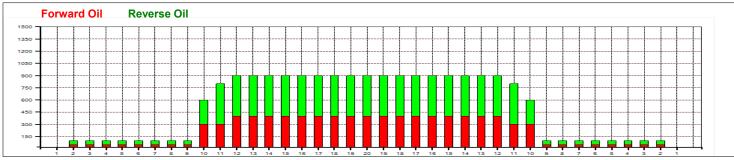

## Roto grip MBC - 6. turnaj

Oil Pattern Distance: Oil Per Board: 40 Feet Reverse Brush Drop: 40 Feet 50 uL **Forward Oil Total:** 8.8 mL **Reverse Oil Total:** 10.9 mL **Volume Oil Total:** 19.7 mL Forward Boards Crossed: 176 Boards **Reverse Boards Crossed:** 218 Boards 394 Boards **Total Boards Crossed:** 