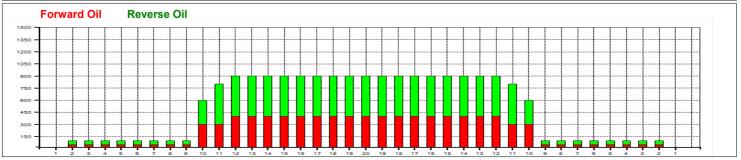

## Roto Grip MBC 9. turnaj - house

40 Feet 50 uL Oil Pattern Distance: Reverse Brush Drop: 40 Feet Oil Per Board: Volume Oil Total: **Forward Oil Total:** 8.8 mL **Reverse Oil Total:** 10.9 mL 19.7 mL Forward Boards Crossed: 176 Boards Reverse Boards Crossed: 2°

| s Crossed: 218                   | mL<br>Boards | Total Boards Crossed: | 394 Boards |  |
|----------------------------------|--------------|-----------------------|------------|--|
|                                  |              |                       |            |  |
| Conditioner: Fire                |              |                       | 55         |  |
| TransferType:<br>Transfer Roller |              |                       |            |  |
| Transier Roller                  |              |                       |            |  |
| Forward                          |              |                       | 45         |  |
| Reverse                          |              |                       |            |  |
| Combined                         |              |                       | 35         |  |
| Buff                             |              |                       |            |  |
|                                  |              |                       | 25         |  |
|                                  |              |                       |            |  |
|                                  |              |                       | 15         |  |
|                                  |              |                       |            |  |
|                                  |              |                       | 5          |  |