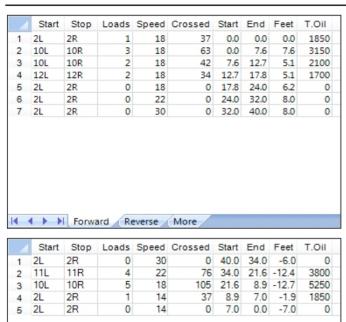

## Roto Grip MBC 9. turnaj - house

40 Feet 50 uL Oil Pattern Distance: Reverse Brush Drop: 40 Feet Oil Per Board: Volume Oil Total: **Forward Oil Total:** 8.8 mL **Reverse Oil Total:** 10.9 mL 19.7 mL Forward Boards Crossed: 176 Boards Reverse Boards Crossed: 2°

| s Crossed: 218                   | mL<br>Boards | Total Boards Crossed: | 394 Boards |  |
|----------------------------------|--------------|-----------------------|------------|--|
|                                  |              |                       |            |  |
| Conditioner: Fire                |              |                       | 55         |  |
| TransferType:<br>Transfer Roller |              |                       |            |  |
| Transier Roller                  |              |                       |            |  |
| Forward                          |              |                       | 45         |  |
| Reverse                          |              |                       |            |  |
| Combined                         |              |                       | 35         |  |
| Buff                             |              |                       |            |  |
|                                  |              |                       | 25         |  |
|                                  |              |                       |            |  |
|                                  |              |                       | 15         |  |
|                                  |              |                       |            |  |
|                                  |              |                       | 5          |  |