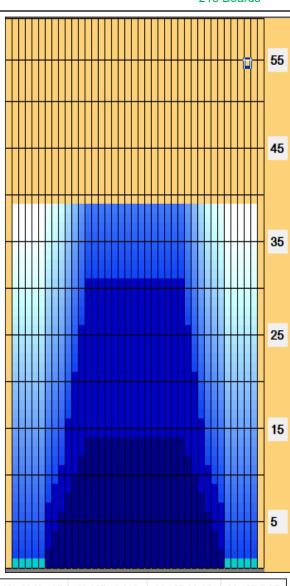

## Letní PRASOBRANÍ 2018

Oil Per Board: 50 uL Oil Pattern Distance: 39 Feet Volume Oil Total: 22 mL Total Boards Crossed: 440 Boards

Forward Oil Total: 11.05 mL Reverse Oil Total: 10.95 mL 221 Boards 219 Boards

|    | Start | Stop | Loads | Speed | Crossed | Start | End  | Feet | T.Oil |  |
|----|-------|------|-------|-------|---------|-------|------|------|-------|--|
| 1  | 2L    | 2R   | 2     | 10    | 74      | 0.0   | 1.4  | 1.4  | 3700  |  |
| 2  | 7L    | 7R   | 1     | 10    | 27      | 1.4   | 2.8  | 1.4  | 1350  |  |
| 3  | 8L    | 8R   | 1     | 14    | 25      | 2.8   | 4.7  | 1.9  | 1250  |  |
| 4  | 9L    | 9R   | 1     | 14    | 23      | 4.7   | 6.6  | 1.9  | 1150  |  |
| 5  | 10L   | 10R  | 1     | 14    | 21      | 6.6   | 8.5  | 1.9  | 1050  |  |
| 6  | 11L   | 11R  | 1     | 14    | 19      | 8.5   | 10.4 | 1.9  | 950   |  |
| 7  | 12L   | 12R  | 1     | 14    | 17      | 10.4  | 12.3 | 1.9  | 850   |  |
| 8  | 13L   | 13R  | 1     | 14    | 15      | 12.3  | 14.2 | 1.9  | 750   |  |
| 9  | 2L    | 2R   | 0     | 22    | 0       | 14.2  | 32.0 | 17.8 | 0     |  |
| 10 | 2L    | 2R   | 0     | 30    | 0       | 32.0  | 39.0 | 7.0  | 0     |  |
|    |       |      |       |       |         |       |      |      |       |  |

|   | Start | Stop | Loads | Speed | Crossed | Start | End  | Feet | T.Oil |  |
|---|-------|------|-------|-------|---------|-------|------|------|-------|--|
| 1 | 2L    | 2R   | 0     | 26    | 0       | 39.0  | 31.0 | -8.0 | 0     |  |
| 2 | 13L   | 13R  | 2     | 18    | 30      | 31.0  | 25.9 | -5.1 | 1500  |  |
| 3 | 12L   | 12R  | 2     | 18    | 34      | 25.9  | 20.8 | -5.1 | 1700  |  |
| 4 | 11L   | 11R  | 2     | 18    | 38      | 20.8  | 15.7 | -5.1 | 1900  |  |
| 5 | 10L   | 10R  | 2     | 18    | 42      | 15.7  | 10.6 | -5.1 | 2100  |  |
| 6 | 9L    | 9R   | 1     | 14    | 23      | 10.6  | 8.7  | -1.9 | 1150  |  |
| 7 | 8L    | 8R   | 1     | 14    | 25      | 8.7   | 6.8  | -1.9 | 1250  |  |
| 8 | 7L    | 7B   | 1     | 10    | 27      | 6.8   | 5.4  | -1.4 | 1350  |  |
| 9 | 2L    | 2R   | 0     | 10    | 0       | 5.4   | 0.0  | -5.4 | 0     |  |
|   |       |      |       |       |         |       |      |      |       |  |