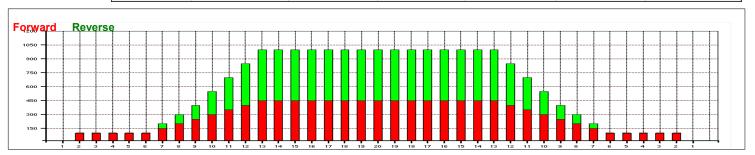

## Letní PRASOBRANÍ 2018

Oil Per Board: 50 uL Oil Pattern Distance: 39 Feet Volume Oil Total: 22 mL Total Boards Crossed: 440 Boards

Forward Oil Total: 11.05 mL Reverse Oil Total: 10.95 mL 221 Boards 219 Boards

|    | Start | Stop | Loads | Speed | Crossed | Start | End  | Feet | T.Oil |  |
|----|-------|------|-------|-------|---------|-------|------|------|-------|--|
| 1  | 2L    | 2R   | 2     | 10    | 74      | 0.0   | 1.4  | 1.4  | 3700  |  |
| 2  | 7L    | 7R   | 1     | 10    | 27      | 1.4   | 2.8  | 1.4  | 1350  |  |
| 3  | 8L    | 8R   | 1     | 14    | 25      | 2.8   | 4.7  | 1.9  | 1250  |  |
| 4  | 9L    | 9R   | 1     | 14    | 23      | 4.7   | 6.6  | 1.9  | 1150  |  |
| 5  | 10L   | 10R  | 1     | 14    | 21      | 6.6   | 8.5  | 1.9  | 1050  |  |
| 6  | 11L   | 11R  | 1     | 14    | 19      | 8.5   | 10.4 | 1.9  | 950   |  |
| 7  | 12L   | 12R  | 1     | 14    | 17      | 10.4  | 12.3 | 1.9  | 850   |  |
| 8  | 13L   | 13R  | 1     | 14    | 15      | 12.3  | 14.2 | 1.9  | 750   |  |
| 9  | 2L    | 2R   | 0     | 22    | 0       | 14.2  | 32.0 | 17.8 | 0     |  |
| 10 | 2L    | 2R   | 0     | 30    | 0       | 32.0  | 39.0 | 7.0  | 0     |  |
|    |       |      |       |       |         |       |      |      |       |  |

|   | Start | Stop | Loads | Speed | Crossed | Start | End  | Feet | T.Oil |  |
|---|-------|------|-------|-------|---------|-------|------|------|-------|--|
| 1 | 2L    | 2R   | 0     | 26    | 0       | 39.0  | 31.0 | -8.0 | 0     |  |
| 2 | 13L   | 13R  | 2     | 18    | 30      | 31.0  | 25.9 | -5.1 | 1500  |  |
| 3 | 12L   | 12R  | 2     | 18    | 34      | 25.9  | 20.8 | -5.1 | 1700  |  |
| 4 | 11L   | 11R  | 2     | 18    | 38      | 20.8  | 15.7 | -5.1 | 1900  |  |
| 5 | 10L   | 10R  | 2     | 18    | 42      | 15.7  | 10.6 | -5.1 | 2100  |  |
| 6 | 9L    | 9R   | 1     | 14    | 23      | 10.6  | 8.7  | -1.9 | 1150  |  |
| 7 | 8L    | 8R   | 1     | 14    | 25      | 8.7   | 6.8  | -1.9 | 1250  |  |
| 8 | 7L    | 7B   | 1     | 10    | 27      | 6.8   | 5.4  | -1.4 | 1350  |  |
| 9 | 2L    | 2R   | 0     | 10    | 0       | 5.4   | 0.0  | -5.4 | 0     |  |
|   |       |      |       |       |         |       |      |      |       |  |